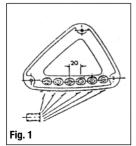

## **CARBURETTOR KIT Art. 1610693**

- Remove the original carburettor kit, replace the gaskets and check if the thermal spacer is in perfect conditions (if it is damaged, replace it with a new one).
- Replace the gas cable from cable splitter to carburettor and adjust the cable so that the complete opening of carburettor and lubricating pump open simultaneously.
- Connect the starter transmission and the fuel tube.
- Drill 6 holes Ø 14 in the original air filter cover and insert the 6 supplied small tubes. (Fig. 1)
- Insert the two filter elements supplied with the kit into the original metallic filter frame and into the rubber air intake tube. (Fig. 2)