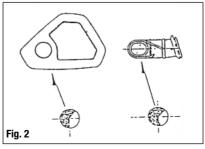

## **CARBURETTOR KIT Art. 1610693**

- Remove the original carburettor kit, replace the gaskets and check if the thermal spacer is in perfect conditions (if it is damaged, replace it with a new one).
- Replace the gas cable from cable splitter to carburettor and adjust the cable so that the complete opening of carburettor and lubricating pump open simultaneously.
- Connect the starter transmission and the fuel tube.
- Drill 6 holes Ø 14 in the original air filter cover and insert the 6 supplied small tubes. (Fig. 1)
- Insert the two filter elements supplied with the kit into the original metallic filter frame and into the rubber air intake tube. (Fig. 2)